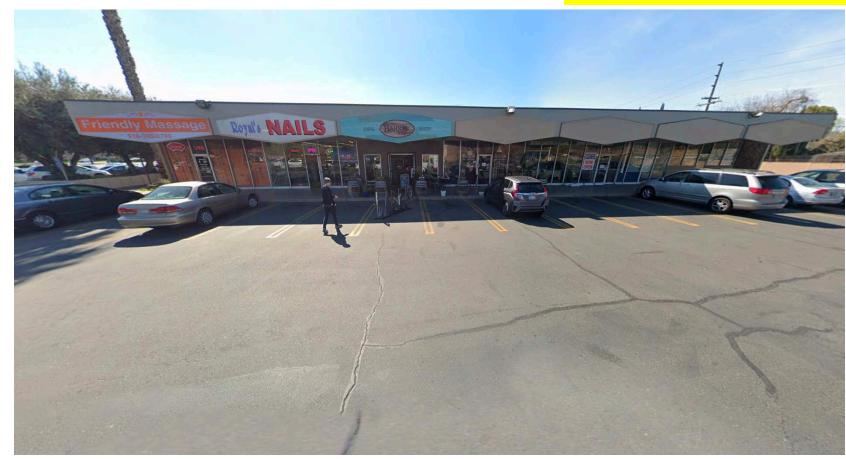

## Office / Retail Space

1184 35<sup>th</sup> Ave Sacramento

### OFFICE / RETAIL SPACE AVAILABLE

Cali Saigon Mall in Land Park, office / Retail space. Prebuild 9 offices, breakroom and bathroom.

The design's leading idea is for Real estate office / dental office / retail store Close to freeway and next to a well-known supermarket.

### AVAILABILITY - FOR LEASE

- 1882 Sq Ft Restaurant space Available
- Nice established neighborhood

### PROPERTY HIGHLIGHTS

- SF Supermarket Bring in Thousands of Customers Daily
- Existence Office