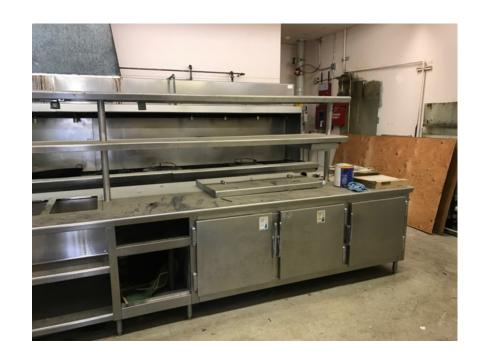

#### **FLOOR PLAN**

1507 Sq Ft 2<sup>nd</sup> gen restaurant 1180 35<sup>th</sup> Ave Sacramento ca 95822 Hood system Food station **Dining Area**