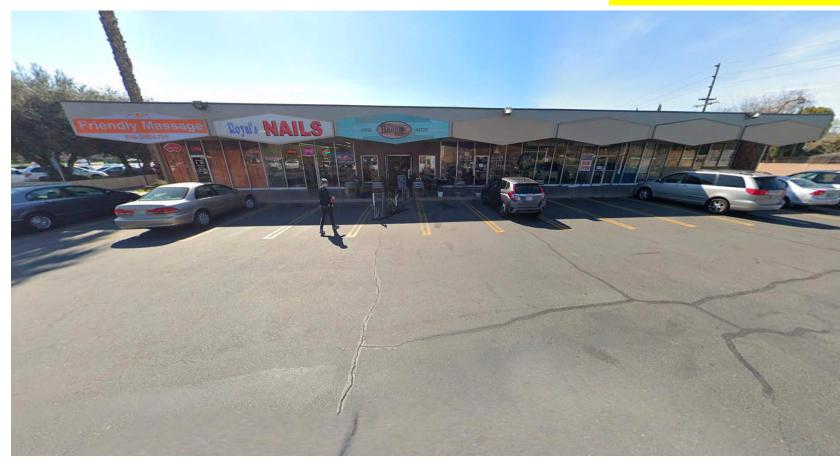

### OFFICE / RETAIL SPACE AVAILABLE

Cali Saigon Mall in Land Park, office / Retail space. Prebuild 9 offices, breakroom and bathroom.

The design's leading idea is for Real estate office / dental office / retail store Close to freeway and next to a well-known supermarket.

### PROPERTY HIGHLIGHTS

- SF Supermarket Bring in Thousands of Customers Daily
- Existence Office