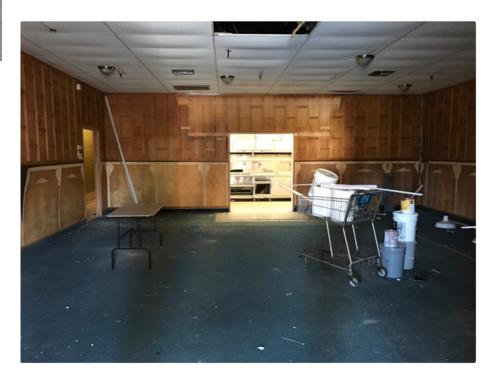

## 2<sup>nd</sup> Gen Restaurant / 1507sq ft

11180 35<sup>th</sup> Ave Sacramento

#### **CONTACT US**

Cali Saigon Mall in Land Park, Hard to find 2<sup>nd</sup> generation restaurant space for lease in a nice neighborhood.

The design's leading idea is for Chinese / Vietnamese / Japanese. The possibility is endless. Close to freeway and next to a well-known supermarket.

**Restaurant space** 